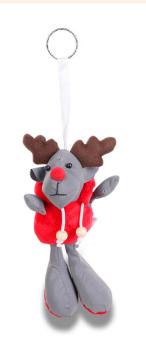

## R73839: Reindeer keyring, grey/red

| Description |                                                           |
|-------------|-----------------------------------------------------------|
| Code        | R73839                                                    |
| Name        | Reindeer keyring,<br>grey/red                             |
| Description | Hand-sewn reflective keyring made of reflective material. |
| Decoration  | TAMPO PRINT A3, DTF D1                                    |