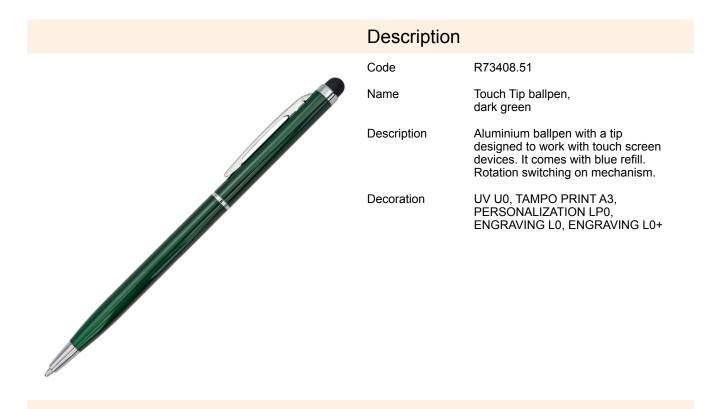

## R73408.51: Touch Tip ballpen, dark green

| Product details                         |                       | Unit                                     |                     |
|-----------------------------------------|-----------------------|------------------------------------------|---------------------|
| Basic material                          | aluminium             | Inner packet                             | Quantity [pcs]: 50  |
| Other materials                         | silicon               | Weight (gross/net) [kg]                  | 0,88 / 0,79         |
| Dimensions (width/height/depth)<br>[mm] | 135 x 8 x 8           | Dimensions (length/width/height)<br>[mm] | 145 x 70 x 65       |
| Specific product features               | blue refill           | Large packet                             | Quantity [pcs]: 500 |
| Colors                                  | dark green            | Weight (gross/net) [kg]                  | 8,8 / 7,8           |
| Unit                                    | polybag/wrapping film | Dimensions (length/width/height)<br>[mm] | 375 x 160 x 160     |
| Packing color                           | colorless             | []                                       |                     |