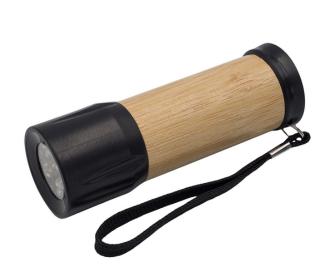

## Description

Code R17571.10

Baldo LED torch, brown Name

Description

9 LED flashlight made of bamboo and ABS, equipped with a strap. Powered by 3 AAA batteries

(included).

ENGRAVING L2, UV-DTF N1, TAMPO PRINT A2 Decoration