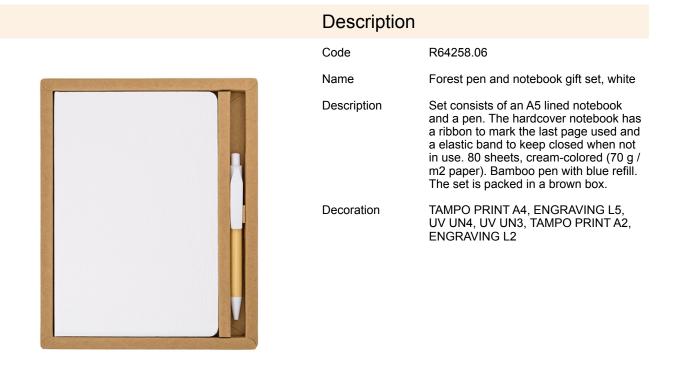

## R64258.06: Forest pen and notebook gift set, white

| Product details                      |                                     | Unit                                  |                    |
|--------------------------------------|-------------------------------------|---------------------------------------|--------------------|
| Basic material                       | paper                               | Weight (gross/net) [kg]               | 0 / 0,33           |
| Other materials                      | bamboo, cardboard<br>192 x 237 x 19 | Dimensions (length/width/height) [mm] | 235 x 190 x 20     |
| Dimensions (width/height/depth) [mm] |                                     | Large packet                          | Quantity [pcs]: 30 |
| Colors                               | white                               | Weight (gross/net) [kg]               | 10,3 / 9,8         |
|                                      |                                     | Dimensions (length/width/height) [mm] | 400 x 320 x 265    |
|                                      |                                     |                                       |                    |