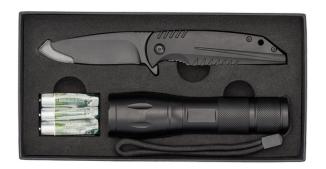

## Description

Code R17569.02

Name Mezus Knife set with flashlight, black

Description

A set consisting of folding knife and a flashlight in a gift box. The flashlight is powered by a T6 LED. The set includes batteries - 3 AAA.

TAMPO PRINT A4, DTF D1, Decoration

ENGRAVING L2, TAMPO PRINT A2

| Product details                      |                                                        | Unit                                  |                    |
|--------------------------------------|--------------------------------------------------------|---------------------------------------|--------------------|
| Basic material                       | stainless steel                                        | Inner packet                          | Quantity [pcs]: 6  |
| Other materials                      | metal, ABS plastic                                     | Weight (gross/net) [kg]               | 2,15 / 1,9         |
| Dimensions (width/height/depth) [mm] | 205 x 108 x 37                                         | Dimensions (length/width/height) [mm] | 230 x 220 x 130    |
| Extra description                    | Torch: 130 x 34 x 34<br>mm; Knife: 177 x 35 x<br>17 mm | Large packet                          | Quantity [pcs]: 24 |
|                                      |                                                        | Weight (gross/net) [kg]               | 8,6 / 7,6          |
| Battery operated                     | dołączone 3 x AAA                                      | Dimensions (length/width/height) [mm] | 445 x 250 x 280    |
| Colors                               | black                                                  | [11111]                               |                    |
|                                      |                                                        |                                       |                    |

## **Product features**

battery included 3 x AAA