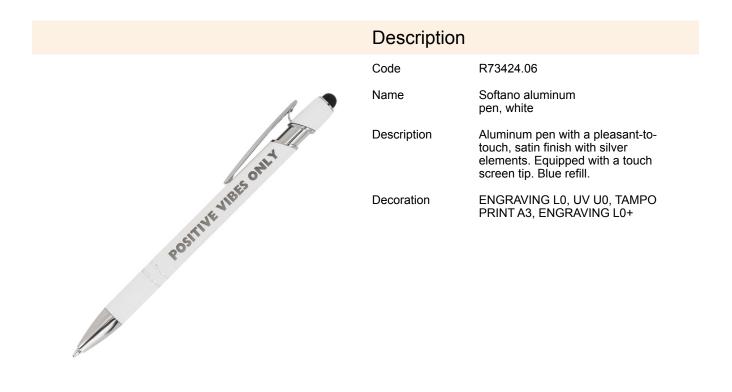

## R73424.06: Softano aluminum pen, white

| Product details                 |               | Unit                                     |                     |
|---------------------------------|---------------|------------------------------------------|---------------------|
| Basic material                  | aluminium     | Inner packet                             | Quantity [pcs]: 50  |
| Dimensions (width/height/depth) | 145 x 10 x 10 | Weight (gross/net) [kg]                  | 1 / 0,9             |
| [mm]<br>Colors                  | white         | Dimensions (length/width/height)<br>[mm] | 150 x 100 x 80      |
|                                 |               | Large packet                             | Quantity [pcs]: 500 |
|                                 |               | Weight (gross/net) [kg]                  | 10 / 9              |
|                                 |               | Dimensions (length/width/height)<br>[mm] | 320 x 270 x 180     |
| Product features                |               |                                          |                     |

## blue refill

tip designed to work with touch screen devices