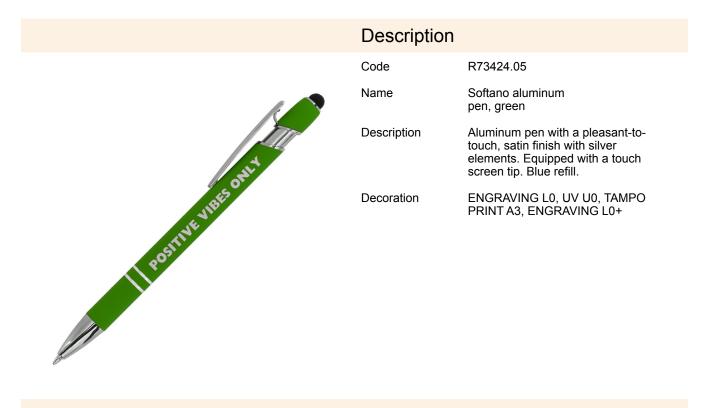

## R73424.05: Softano aluminum pen, green

| Product details                      |               | Unit                                  |                     |
|--------------------------------------|---------------|---------------------------------------|---------------------|
| Basic material                       | aluminium     | Inner packet                          | Quantity [pcs]: 50  |
| Dimensions (width/height/depth) [mm] | 145 x 10 x 10 | Weight (gross/net) [kg]               | 1 / 0,9             |
| Colors                               | green         | Dimensions (length/width/height) [mm] | 150 x 100 x 80      |
|                                      |               | Large packet                          | Quantity [pcs]: 500 |
|                                      |               | Weight (gross/net) [kg]               | 10 / 9              |
|                                      |               | Dimensions (length/width/height) [mm] | 320 x 270 x 180     |
|                                      |               |                                       |                     |