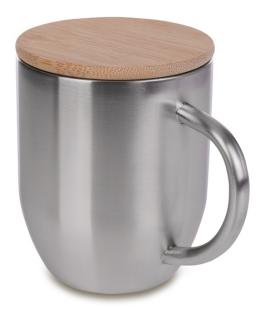

## R08481.01: 350 ml Maloy steel mug, silver

| Description |                                                                                                                      |
|-------------|----------------------------------------------------------------------------------------------------------------------|
| Code        | R08481.01                                                                                                            |
| Name        | 350 ml Maloy steel mug, silver                                                                                       |
| Description | 350 ml mug with two walls made from stainless steel. Inner wall made from upgraded 18/8 stainless steel. Bamboo lid. |
| Decoration  | ENGRAVING L6, TAMPO PRINT A3,<br>UV U3, ENGRAVING L3, TAMPO<br>PRINT A4, PERSONALIZATION LP3                         |

## **Product features**

inner wall made from 18/8 stainless steel

capacity 350 ml