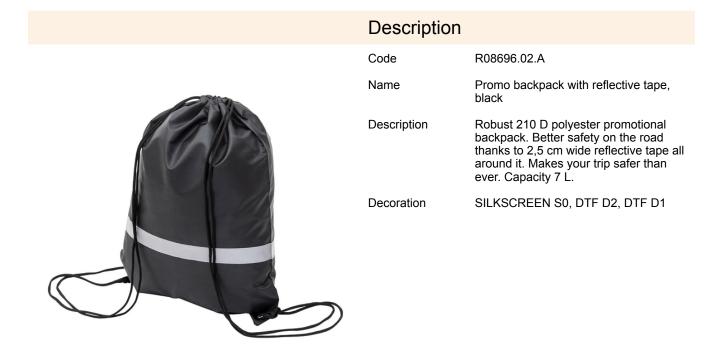

## R08696.02.A: Promo backpack with reflective tape, black

| Product details                      |                    | Unit                                  |                     |
|--------------------------------------|--------------------|---------------------------------------|---------------------|
| Basic material                       | 210 D polyester    | Large packet                          | Quantity [pcs]: 250 |
| Dimensions (width/height/depth) [mm] | 335 x 420 x 1      | Weight (gross/net) [kg]               | 11,5 / 10           |
| Colors                               | black              | Dimensions (length/width/height) [mm] | 520 x 410 x 250     |
| Unit                                 | bulk/wrapping film |                                       |                     |
| Packing color                        | colorless          |                                       |                     |