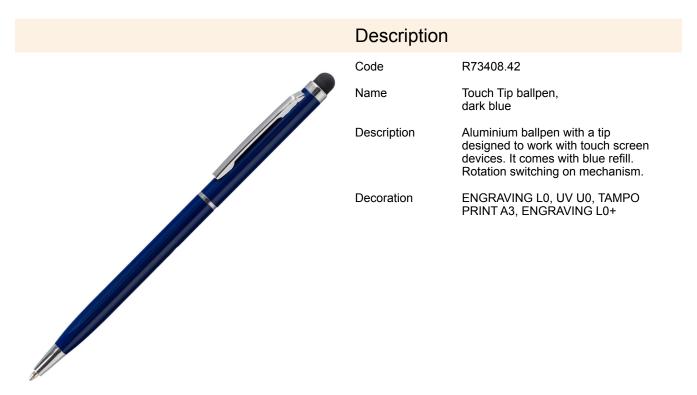

## R73408.42: Touch Tip ballpen, dark blue

| Product details                      |                       | Unit                                  |                     |
|--------------------------------------|-----------------------|---------------------------------------|---------------------|
| Basic material                       | aluminium             | Inner packet                          | Quantity [pcs]: 50  |
| Other materials                      | silicon               | Weight (gross/net) [kg]               | 0,88 / 0,79         |
| Dimensions (width/height/depth) [mm] | 135 x 8 x 8           | Dimensions (length/width/height) [mm] | 145 x 70 x 65       |
| Specific product features            | blue refill           | Large packet                          | Quantity [pcs]: 500 |
| Colors                               | dark blue             | Weight (gross/net) [kg]               | 8,8 / 7,8           |
| Unit                                 | polybag/wrapping film | Dimensions (length/width/height) [mm] | 375 x 160 x 160     |
| Packing color                        | colorless             | [iiiii]                               |                     |

## **Product features**

blue refill

tip designed to work with touch screen devices

rotary switching mechanism