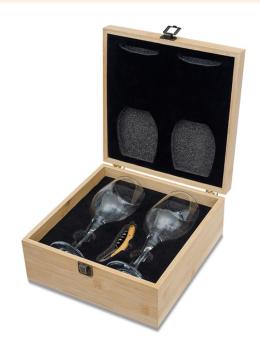

## R22550.13: Veneto set of two wine glasses, beige

| Description |                                                                                                                                                                                                                                                                                                                              |
|-------------|------------------------------------------------------------------------------------------------------------------------------------------------------------------------------------------------------------------------------------------------------------------------------------------------------------------------------|
| Code        | R22550.13                                                                                                                                                                                                                                                                                                                    |
| Name        | Veneto set of two wine glasses, beige                                                                                                                                                                                                                                                                                        |
| Description | A set consisting of two elegant wine<br>glasses (310ml) and a corkscrew, all<br>neatly packed in a beautiful bamboo<br>wooden box. Wine glasses are made of<br>glass, with a delicate shape that helps<br>to enhance the taste and aroma of the<br>wine. It is a perfect gift for lovers of wine<br>and elegant accessories. |
| Decoration  | ENGRAVING L5, UV U3, ENGRAVING<br>L2                                                                                                                                                                                                                                                                                         |