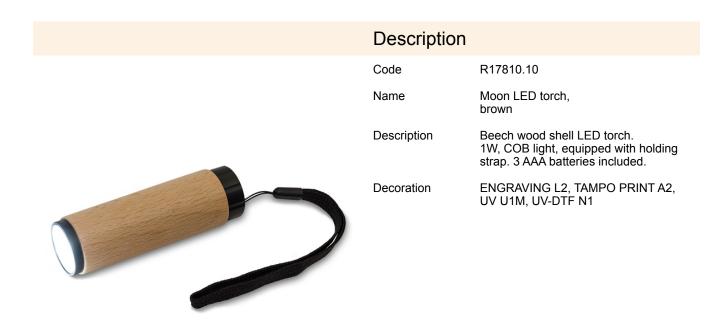

## R17810.10: Moon LED torch, brown

| Product details                         |                            | Unit                                  |                     |
|-----------------------------------------|----------------------------|---------------------------------------|---------------------|
| Basic material                          | wood                       | Weight (gross/net) [kg]               | 0,08 / 0,06         |
| Other materials                         | metal                      | Dimensions (length/width/height) [mm] | 45 x 40 x 110       |
| Dimensions (width/height/depth)<br>[mm] | 90 x 28 x 28               | Large packet                          | Quantity [pcs]: 100 |
| Battery operated                        | 3 x AAA                    | Weight (gross/net) [kg]               | 7,7 / 6,2           |
| Colors                                  | brown                      | Dimensions (length/width/height)      | 420 x 235 x 250     |
| Unit                                    | transport<br>box/cardboard | [mm]                                  |                     |
| Packing color                           | brown                      |                                       |                     |
| Product features                        |                            |                                       |                     |