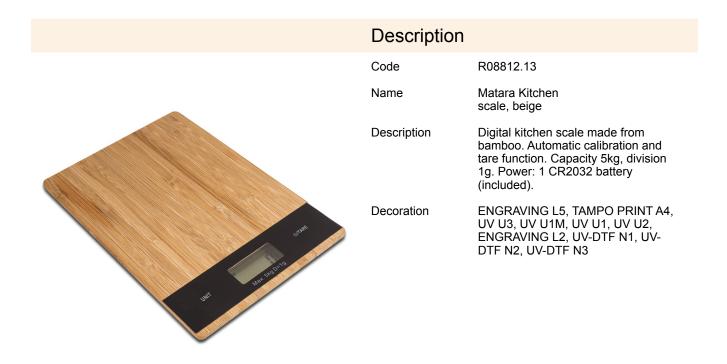

## R08812.13: Matara Kitchen scale, beige

| Product details                      |                       | Unit                                  |                     |
|--------------------------------------|-----------------------|---------------------------------------|---------------------|
| Basic material                       | bamboo                | Large packet                          | Quantity [pcs]: 100 |
| Other materials                      | metal                 | Weight (gross/net) [kg]               | 15,5 / 14,5         |
| Dimensions (width/height/depth) [mm] | 150 x 215 x 18        | Dimensions (length/width/height) [mm] | 170 x 380 x 485     |
| Battery operated                     | 1 x CR2032            |                                       |                     |
| Colors                               | beige                 |                                       |                     |
| Unit                                 | polybag/wrapping film |                                       |                     |
| Packing color                        | colorless             |                                       |                     |
| 5 1 16 1                             |                       |                                       |                     |