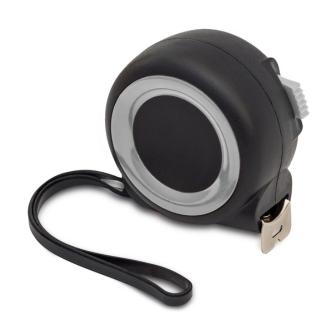

## Description

Code R17627.21

Name Project 5 m tape measure, grey

5 m tape measure made from carbon steel and ABS. Cm & inch scale. It comes with a belt clip. Description

TAMPO PRINT A2, UV-DTF N1 Decoration

## **Product features**

scale in cm

scale in inches

belt fastening