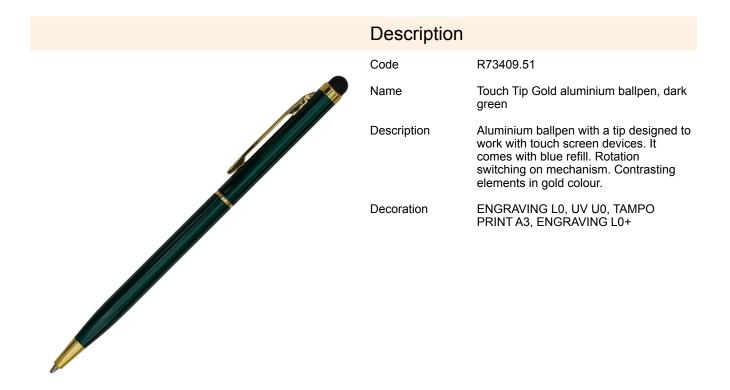

## R73409.51: Touch Tip Gold aluminium ballpen, dark green

| Product details                         |                       | Unit                                     |                     |
|-----------------------------------------|-----------------------|------------------------------------------|---------------------|
| Basic material                          | aluminium             | Inner packet                             | Quantity [pcs]: 50  |
| Other materials                         | silicon               | Weight (gross/net) [kg]                  | 0,75 / 0,65         |
| Dimensions (width/height/depth)<br>[mm] | 135 x 8 x 8           | Dimensions (length/width/height)<br>[mm] | 150 x 70 x 60       |
| Specific product features               | blue refill           | Large packet                             | Quantity [pcs]: 500 |
| Colors                                  | dark green            | Weight (gross/net) [kg]                  | 7,5 / 6,5           |
| Unit                                    | polybag/wrapping film | Dimensions (length/width/height)<br>[mm] | 370 x 160 x 150     |
| Packing color                           | colorless             | []                                       |                     |