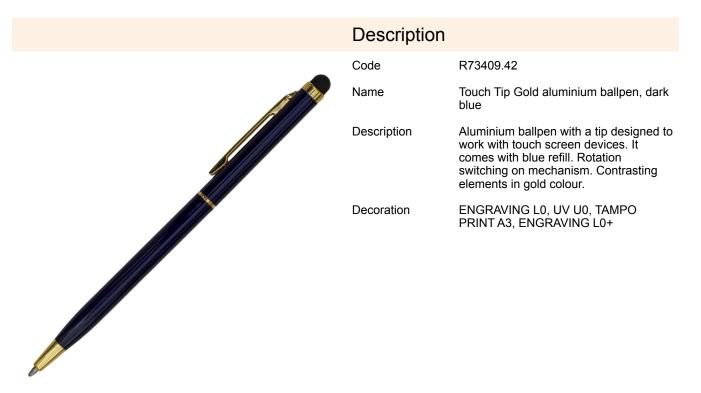

## R73409.42: Touch Tip Gold aluminium ballpen, dark blue

| Product details                      |                       | Unit                                  |                     |
|--------------------------------------|-----------------------|---------------------------------------|---------------------|
| Basic material                       | aluminium             | Inner packet                          | Quantity [pcs]: 50  |
| Other materials                      | silicon               | Weight (gross/net) [kg]               | 0,75 / 0,65         |
| Dimensions (width/height/depth) [mm] | 135 x 8 x 8           | Dimensions (length/width/height) [mm] | 150 x 70 x 60       |
| Specific product features            | blue refill           | Large packet                          | Quantity [pcs]: 500 |
| Colors                               | dark blue             | Weight (gross/net) [kg]               | 7,5 / 6,5           |
| Unit                                 | polybag/wrapping film | Dimensions (length/width/height) [mm] | 370 x 160 x 150     |
| Packing color                        | colorless             | [iiiii]                               |                     |