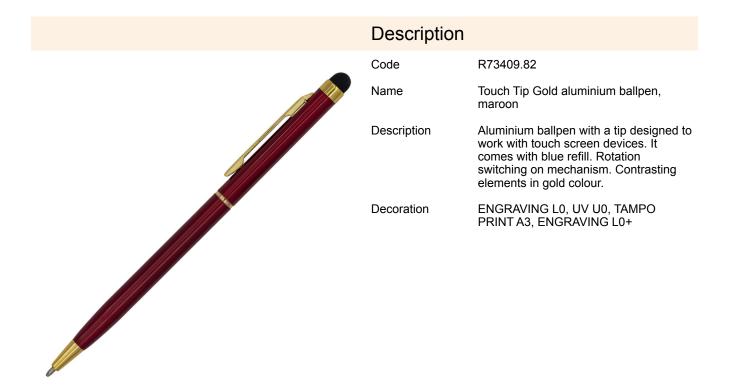

## R73409.82: Touch Tip Gold aluminium ballpen, maroon

|                       | Unit                                                                     |                                                                                                                                                                                                                         |
|-----------------------|--------------------------------------------------------------------------|-------------------------------------------------------------------------------------------------------------------------------------------------------------------------------------------------------------------------|
| aluminium             | Inner packet                                                             | Quantity [pcs]: 50                                                                                                                                                                                                      |
| silicon               | Weight (gross/net) [kg]                                                  | 0,75 / 0,65                                                                                                                                                                                                             |
| 135 x 8 x 8           | Dimensions (length/width/height)<br>[mm]                                 | 150 x 70 x 60                                                                                                                                                                                                           |
| blue refill           | Large packet                                                             | Quantity [pcs]: 500                                                                                                                                                                                                     |
| maroon                | Weight (gross/net) [kg]                                                  | 7,5 / 6,5                                                                                                                                                                                                               |
| polybag/wrapping film | Dimensions (length/width/height)                                         | 370 x 160 x 150                                                                                                                                                                                                         |
| colorless             | [initial                                                                 |                                                                                                                                                                                                                         |
|                       | silicon<br>135 x 8 x 8<br>blue refill<br>maroon<br>polybag/wrapping film | aluminiumInner packetsiliconWeight (gross/net) [kg]135 x 8 x 8Dimensions (length/width/height)<br>[mm]blue refillLarge packetmaroonWeight (gross/net) [kg]polybag/wrapping filmDimensions (length/width/height)<br>[mm] |

## blue refill

tip designed to work with touch screen devices rotary switching mechanism