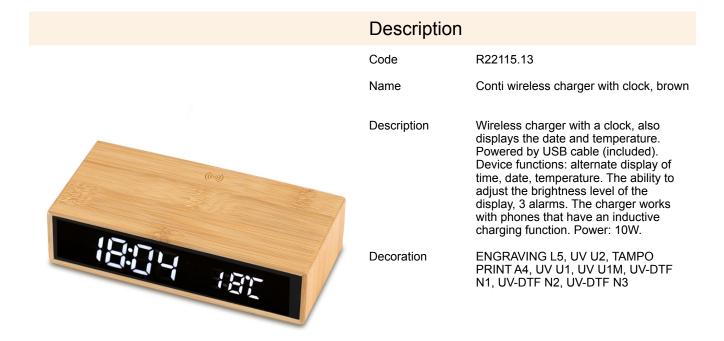

## R22115.13: Conti wireless charger with clock, brown

| Product details                 |                            | Unit                                     |                    |
|---------------------------------|----------------------------|------------------------------------------|--------------------|
| Basic material                  | bamboo                     | Weight (gross/net) [kg]                  | 0,25 / 0,23        |
| Other materials                 | plastic                    | Dimensions (length/width/height)<br>[mm] | 190 x 85 x 45      |
| Dimensions (width/height/depth) | 160 x 75 x 40              |                                          |                    |
| [mm]                            |                            | Large packet                             | Quantity [pcs]: 50 |
| Colors                          | brown                      | Weight (gross/net) [kg]                  | 12,31 / 11,6       |
| Unit                            | transport<br>box/cardboard | Dimensions (length/width/height)<br>[mm] | 450 x 390 x 250    |
| Packing color                   | brown                      |                                          |                    |
|                                 |                            |                                          |                    |

## **Product features**

Qi standard

PREMIUM

3 alarm modes

USB cable included

device is not included

charge power 10 W