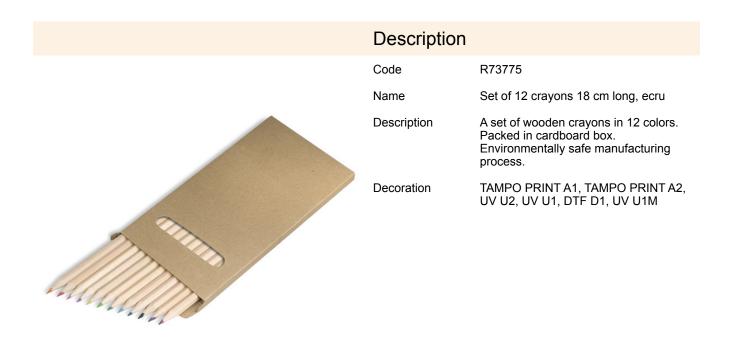

## R73775: Set of 12 crayons 18 cm long, ecru

| Product details                                                              |              | Unit                                  |                     |
|------------------------------------------------------------------------------|--------------|---------------------------------------|---------------------|
| Basic material                                                               | wood         | Weight (gross/net) [kg]               | 0,05 / 0,05         |
| Other materials cardboard  Dimensions (width/height/depth) 180 x 94 x 8 [mm] |              | Dimensions (length/width/height) [mm] | 180 x 94 x 8        |
|                                                                              | 180 x 94 x 8 | Large packet                          | Quantity [pcs]: 240 |
| Colors                                                                       | ecru         | Weight (gross/net) [kg]               | 17 / 14             |
|                                                                              |              | Dimensions (length/width/height) [mm] | 500 x 200 x 460     |
| Product features                                                             |              |                                       |                     |