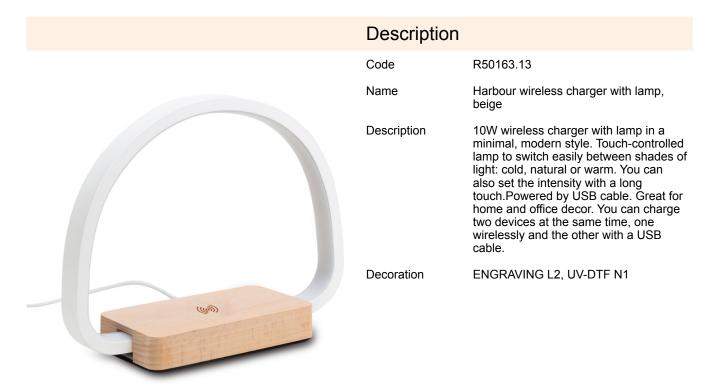

## R50163.13: Harbour wireless charger with lamp, beige

| Product details                      |                            | Unit                                  |                    |
|--------------------------------------|----------------------------|---------------------------------------|--------------------|
| Basic material                       | wood                       | Weight (gross/net) [kg]               | 0,43 / 0,3         |
| Other materials                      | aluminium                  | Dimensions (length/width/height) [mm] | 240 x 85 x 195     |
| Dimensions (width/height/depth) [mm] | 240 x 185 x 78             | Large packet                          | Quantity [pcs]: 20 |
| Colors                               | beige                      | Weight (gross/net) [kg]               | 8,5 / 6            |
| Unit                                 | transport<br>box/cardboard | Dimensions (length/width/height) [mm] | 435 x 256 x 775    |
| Packing color                        | brown                      |                                       |                    |
|                                      |                            |                                       |                    |