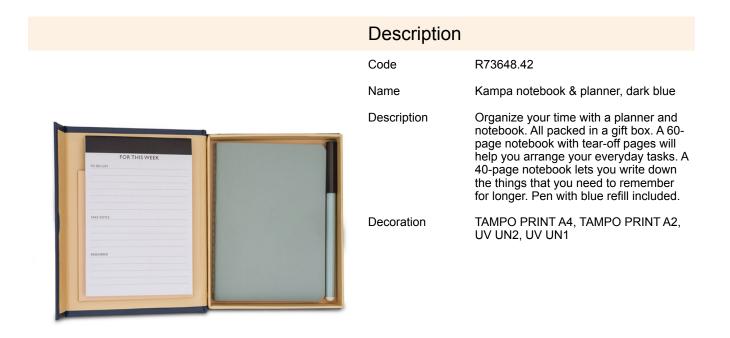

## R73648.42: Kampa notebook & planner, dark blue

| Product details                      |                                                          | Unit                                     |                    |
|--------------------------------------|----------------------------------------------------------|------------------------------------------|--------------------|
| Basic material                       | paper                                                    | Large packet                             | Quantity [pcs]: 12 |
| Dimensions (width/height/depth) [mm] | 130 x 167 x 28                                           | Weight (gross/net) [kg]                  | 3,4 / 3,15         |
| Extra description                    | notebook W105 x<br>H148 x D5 mm pen<br>W148 x H8 x D8 mm | Dimensions (length/width/height)<br>[mm] | 280 x 195 x 187    |
| Colors                               | dark blue                                                |                                          |                    |
| Unit                                 | polybag/wrapping film                                    |                                          |                    |
| Packing color                        | colorless                                                |                                          |                    |
|                                      |                                                          |                                          |                    |