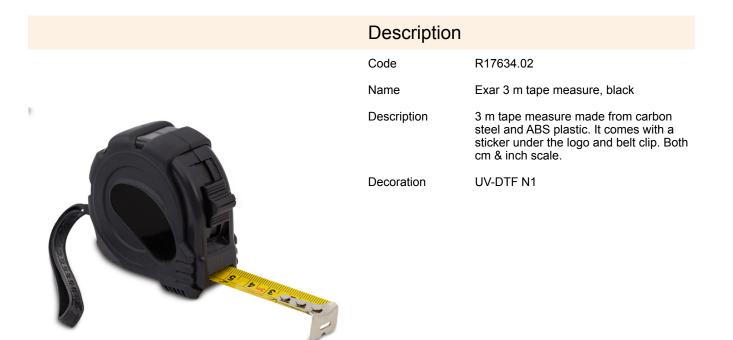

## R17634.02: Exar 3 m tape measure, black

|                       | Unit                                                    |                                                                                                                                                                                                               |
|-----------------------|---------------------------------------------------------|---------------------------------------------------------------------------------------------------------------------------------------------------------------------------------------------------------------|
| ABS plastic           | Inner packet                                            | Quantity [pcs]: 12                                                                                                                                                                                            |
| metal                 | Weight (gross/net) [kg]                                 | 1,36 / 1,3                                                                                                                                                                                                    |
| 65 x 65 x 33          | Dimensions (length/width/height)<br>[mm]                | 190 x 135 x 75                                                                                                                                                                                                |
| black                 | Large packet                                            | Quantity [pcs]: 180                                                                                                                                                                                           |
| polybag/wrapping film | Weight (gross/net) [kg]                                 | 20,5 / 19,5                                                                                                                                                                                                   |
| colorless             | Dimensions (length/width/height)<br>[mm]                | 400 x 200 x 420                                                                                                                                                                                               |
|                       | metal<br>65 x 65 x 33<br>black<br>polybag/wrapping film | ABS plasticInner packetmetalWeight (gross/net) [kg]65 x 65 x 33Dimensions (length/width/height)<br>[mm]blackLarge packetpolybag/wrapping filmWeight (gross/net) [kg]colorlessDimensions (length/width/height) |