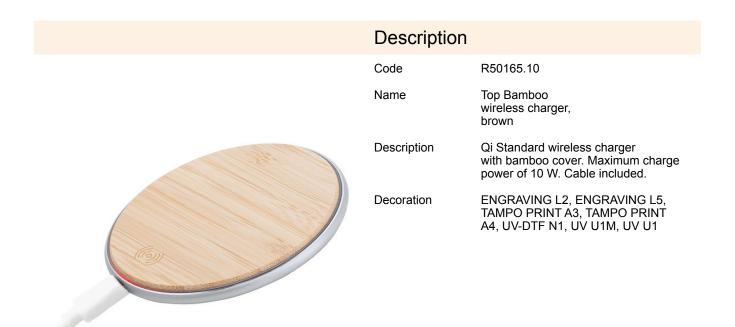

## R50165.10: Top Bamboo wireless charger, brown

| Product details                         |                            | Unit                                     |                     |
|-----------------------------------------|----------------------------|------------------------------------------|---------------------|
| Basic material                          | bamboo                     | Weight (gross/net) [kg]                  | 0,1 / 0,09          |
| Other materials                         | ABS                        | Dimensions (length/width/height)<br>[mm] | 125 x 125 x 25      |
| Dimensions (width/height/depth)<br>[mm] | 100 x 100 x 9              | Large packet                             | Quantity [pcs]: 100 |
| [[]]]]                                  |                            | Large packer                             | Quantity [pcs]. 100 |
| Colors                                  | brown                      | Weight (gross/net) [kg]                  | 10,4 / 9,8          |
| Unit                                    | transport<br>box/cardboard | Dimensions (length/width/height)<br>[mm] | 645 x 265 x 270     |
| Packing color                           | mix                        |                                          |                     |
|                                         |                            |                                          |                     |