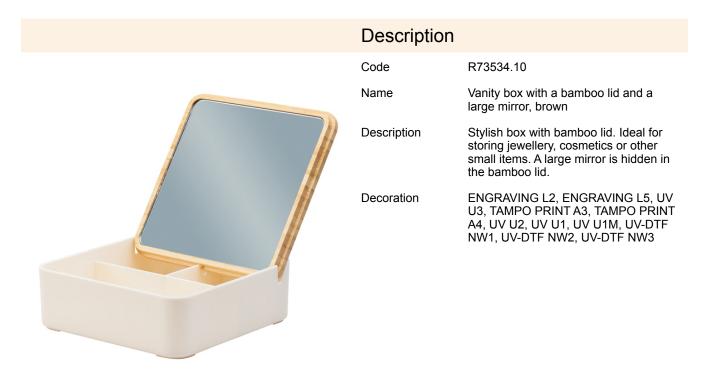

## R73534.10: Vanity box with a bamboo lid and a large mirror, brown

|                            | Unit                                                        |                                                                                                                                                                                                 |
|----------------------------|-------------------------------------------------------------|-------------------------------------------------------------------------------------------------------------------------------------------------------------------------------------------------|
| bamboo                     | Weight (gross/net) [kg]                                     | 0,31 / 0,29                                                                                                                                                                                     |
| PP, crystal                | Dimensions (length/width/height) [mm]                       | 155 x 60 x 150                                                                                                                                                                                  |
| 140 x 140 x 50             | Large packet                                                | Quantity [pcs]: 48                                                                                                                                                                              |
| brown                      | Weight (gross/net) [kg]                                     | 15,1 / 14                                                                                                                                                                                       |
| transport<br>box/cardboard | Dimensions (length/width/height) [mm]                       | 515 x 475 x 325                                                                                                                                                                                 |
| white                      |                                                             |                                                                                                                                                                                                 |
|                            | PP, crystal  140 x 140 x 50  brown  transport box/cardboard | bamboo Weight (gross/net) [kg]  PP, crystal Dimensions (length/width/height) [mm]  140 x 140 x 50  Large packet  brown Weight (gross/net) [kg]  transport Dimensions (length/width/height) [mm] |