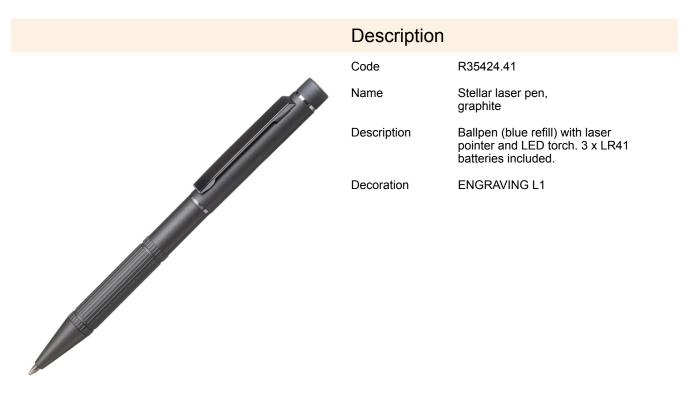

## R35424.41: Stellar laser pen, graphite

| Product details                      |                            | Unit                                  |                     |
|--------------------------------------|----------------------------|---------------------------------------|---------------------|
| Basic material                       | metal                      | Weight (gross/net) [kg]               | 0,03 / 0,03         |
| Dimensions (width/height/depth) [mm] | 139 x 10 x 10              | Dimensions (length/width/height) [mm] | 180 x 40 x 20       |
| Battery operated                     | 3 x LR41                   | Large packet                          | Quantity [pcs]: 200 |
| Colors                               | graphite                   | Weight (gross/net) [kg]               | 6,5 / 6             |
| Unit                                 | transport<br>box/cardboard | Dimensions (length/width/height) [mm] | 425 x 375 x 215     |
| Packing color                        | silver                     |                                       |                     |
|                                      |                            |                                       |                     |