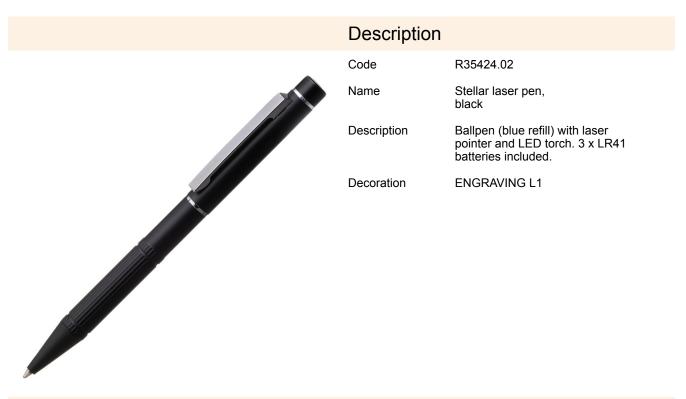

## R35424.02: Stellar laser pen, black

| Product details                      |                            | Unit                                     |                     |
|--------------------------------------|----------------------------|------------------------------------------|---------------------|
| Basic material                       | metal                      | Weight (gross/net) [kg]                  | 0,03 / 0,03         |
| Dimensions (width/height/depth) [mm] | 139 x 10 x 10              | Dimensions (length/width/height) [mm]    | 180 x 40 x 20       |
| Battery operated                     | 3 x LR41                   | Large packet                             | Quantity [pcs]: 200 |
| Colors                               | black                      | Weight (gross/net) [kg]                  | 6,5 / 6             |
| Unit                                 | transport<br>box/cardboard | Dimensions (length/width/height)<br>[mm] | 425 x 375 x 215     |
| Packing color                        | silver                     |                                          |                     |
|                                      |                            |                                          |                     |