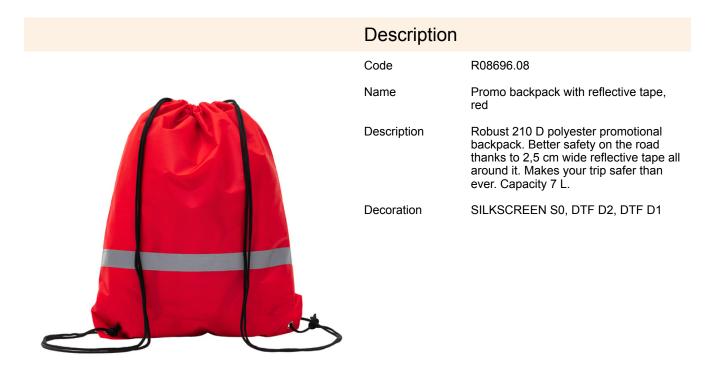

## R08696.08: Promo backpack with reflective tape, red

| Product details                      |                    | Unit                                  |                     |
|--------------------------------------|--------------------|---------------------------------------|---------------------|
| Basic material                       | 210 D polyester    | Large packet                          | Quantity [pcs]: 250 |
| Dimensions (width/height/depth) [mm] | 335 x 420 x 1      | Weight (gross/net) [kg]               | 11,5 / 10           |
| Colors                               | red                | Dimensions (length/width/height) [mm] | 520 x 410 x 250     |
| Unit                                 | bulk/wrapping film |                                       |                     |
| Packing color                        | colorless          |                                       |                     |