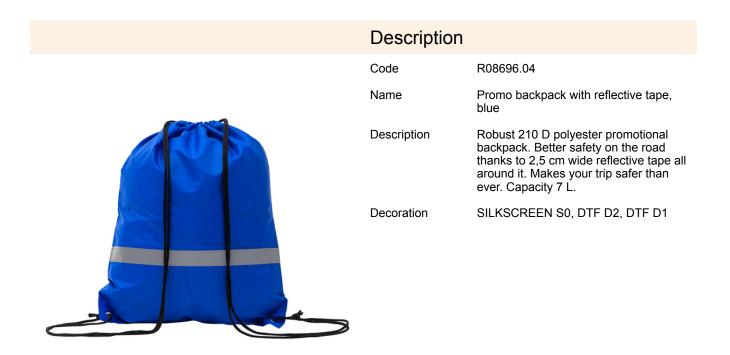

## R08696.04: Promo backpack with reflective tape, blue

| Product details                      |                    | Unit                                  |                     |
|--------------------------------------|--------------------|---------------------------------------|---------------------|
| Basic material                       | 210 D polyester    | Large packet                          | Quantity [pcs]: 250 |
| Dimensions (width/height/depth) [mm] | 335 x 420 x 1      | Weight (gross/net) [kg]               | 11,5 / 10           |
| Colors                               | blue               | Dimensions (length/width/height) [mm] | 520 x 410 x 250     |
| Unit                                 | bulk/wrapping film |                                       |                     |
| Packing color                        | colorless          |                                       |                     |