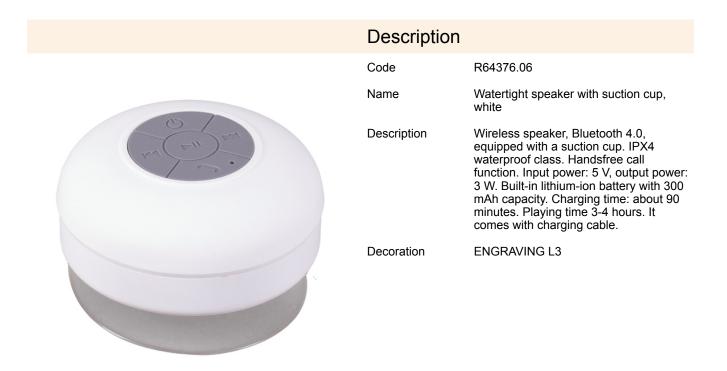

## R64376.06: Watertight speaker with suction cup, white

| Product details                      |                            | Unit                                  |                    |
|--------------------------------------|----------------------------|---------------------------------------|--------------------|
| Basic material                       | ABS plastic                | Weight (gross/net) [kg]               | 0,16 / 0,15        |
| Dimensions (width/height/depth) [mm] | 85 x 50 x 85               | Dimensions (length/width/height) [mm] | 85 x 55 x 85       |
| Colors                               | white                      | Large packet                          | Quantity [pcs]: 50 |
| Unit                                 | transport<br>box/cardboard | Weight (gross/net) [kg]               | 8 / 7,6            |
| Packing color                        | white                      | Dimensions (length/width/height) [mm] | 450 x 295 x 195    |
| Product features                     |                            |                                       |                    |

## Product features

Bluetooth

battery capacity 300 mAh

charging time ca 90 minutes

playing time 3 - 4 h