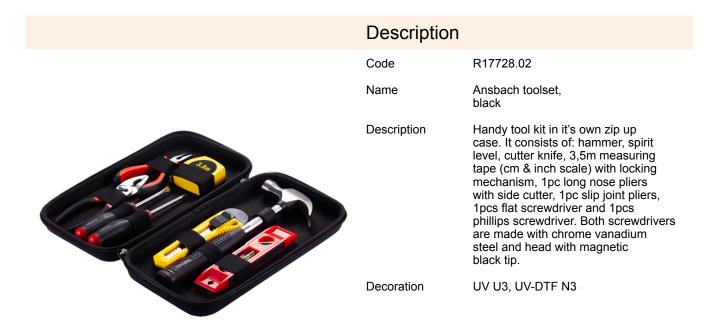

## R17728.02: Ansbach toolset, black

| Product details                         |                            | Unit                                     |                    |
|-----------------------------------------|----------------------------|------------------------------------------|--------------------|
| Basic material                          | steel                      | Weight (gross/net) [kg]                  | 1,15 / 1,1         |
| Other materials                         | PU (pouch), plastic        | Dimensions (length/width/height)<br>[mm] | 270 x 170 x 55     |
| Dimensions (width/height/depth)<br>[mm] | 275 x 150 x 55             | Large packet                             | Quantity [pcs]: 10 |
| Colors                                  | black                      | Weight (gross/net) [kg]                  | 11,5 / 11          |
| Unit                                    | transport<br>box/cardboard | Dimensions (length/width/height)<br>[mm] | 320 x 300 x 350    |
| Packing color                           | white                      |                                          |                    |