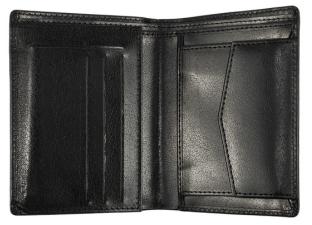

## R41109.02: Ritch leather wallet, black

| Description |                                                                                                                                                                                                       |
|-------------|-------------------------------------------------------------------------------------------------------------------------------------------------------------------------------------------------------|
| Code        | R41109.02                                                                                                                                                                                             |
| Name        | Ritch leather wallet,<br>black                                                                                                                                                                        |
| Description | Leather wallet with a coin pocket<br>with button, 2 bill compartments, 8<br>credit card slots, 3 additional<br>compartments. It includes etui with<br>RFID card protection. Packed in a<br>black box. |
| Decoration  | DEBOSSING T, TAMPO PRINT A4,<br>UV U2                                                                                                                                                                 |