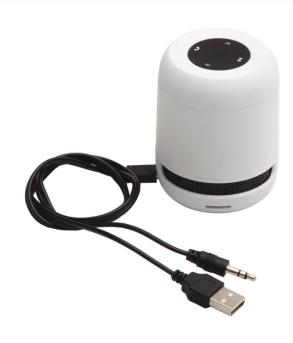

## Description

Code R64317.06

Party Fan speaker, white Name

Description 2.0 Bluetooth speaker 3W with

2.0 Bluetooth speaker 3W with EDR.USB charging voltage: DC 5V Rechargeable Lithium battery included (300 mAh ) Operating distance: < 10M Frequency: 50Hz – 18KHz Sensitivity: 80db ± 2db Audio cable 3.5mm included, with USB and Micro USB connections

USB connections.

Decoration UV U1M, UV-DTF N1, UV-DTF N2,

UV-DTF N3, UV-DTF NW1, UV-DTF

NW2, UV-DTF NW3

|              | Unit                                         |                                                                                                                                                                              |
|--------------|----------------------------------------------|------------------------------------------------------------------------------------------------------------------------------------------------------------------------------|
| plastic      | Weight (gross/net) [kg]                      | 0,16 / 0,15                                                                                                                                                                  |
| 60 x 75 x 60 | Dimensions (length/width/height) [mm]        | 63 x 63 x 100                                                                                                                                                                |
| white        | Large packet                                 | Quantity [pcs]: 50                                                                                                                                                           |
| transport    | Weight (gross/net) [kg]                      | 8 / 7,5                                                                                                                                                                      |
| white        | Dimensions (length/width/height) [mm]        | 325 x 325 x 225                                                                                                                                                              |
|              | 60 x 75 x 60  white  transport box/cardboard | plastic Weight (gross/net) [kg]  60 x 75 x 60 Dimensions (length/width/height) [mm]  white Large packet  transport Weight (gross/net) [kg]  Dimensions (length/width/height) |