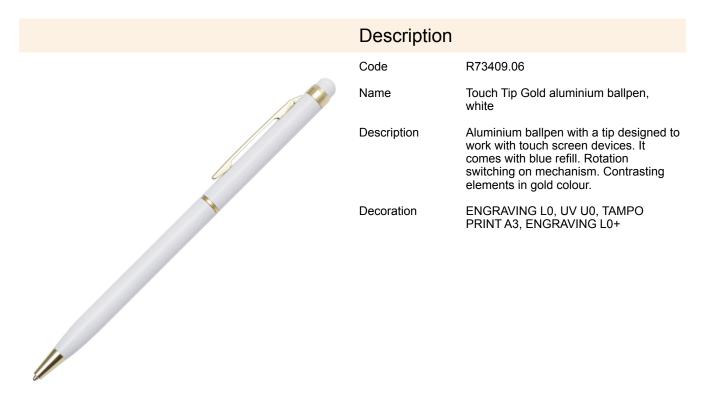

## R73409.06: Touch Tip Gold aluminium ballpen, white

| Product details                      |                       | Unit                                  |                     |
|--------------------------------------|-----------------------|---------------------------------------|---------------------|
| Basic material                       | aluminium             | Inner packet                          | Quantity [pcs]: 50  |
| Other materials                      | silicon               | Weight (gross/net) [kg]               | 0,75 / 0,65         |
| Dimensions (width/height/depth) [mm] | 135 x 8 x 8           | Dimensions (length/width/height) [mm] | 150 x 70 x 60       |
| Specific product features            | blue refill           | Large packet                          | Quantity [pcs]: 500 |
| Colors                               | white                 | Weight (gross/net) [kg]               | 7,5 / 6,5           |
| Unit                                 | polybag/wrapping film | Dimensions (length/width/height) [mm] | 370 x 160 x 150     |
| Packing color                        | colorless             | lumi                                  |                     |

## **Product features**

blue refill

tip designed to work with touch screen devices

rotary switching mechanism