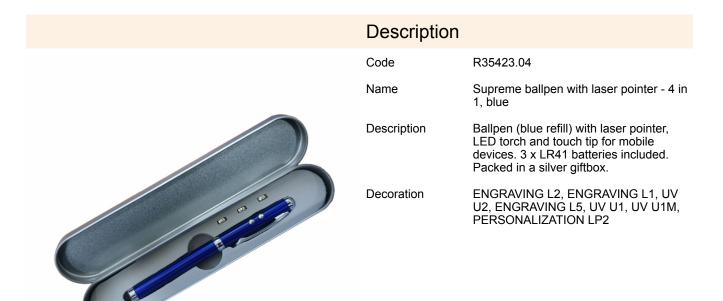

## R35423.04: Supreme ballpen with laser pointer - 4 in 1, blue

| Product details                         |                                | Unit                                     |                     |
|-----------------------------------------|--------------------------------|------------------------------------------|---------------------|
| Basic material                          | metal                          | Weight (gross/net) [kg]                  | 0,08 / 0,07         |
| Other materials                         | plastic                        | Dimensions (length/width/height)<br>[mm] | 180 x 40 x 25       |
| Dimensions (width/height/depth)<br>[mm] | 178 x 38 x 19                  | Inner packet                             | Quantity [pcs]: 50  |
| Extra description                       | pointer W125 x H10 x<br>D10 mm | Weight (gross/net) [kg]                  | 3,87 / 3,62         |
| Battery operated                        | 3 x LR41                       | Dimensions (length/width/height)<br>[mm] | 205 x 180 x 200     |
| Colors                                  | blue                           | Large packet                             | Quantity [pcs]: 200 |
| Unit                                    | transport<br>box/cardboard     | Weight (gross/net) [kg]                  | 15,5 / 14,5         |
| Packing color                           | white                          | Dimensions (length/width/height)<br>[mm] | 440 x 390 x 220     |