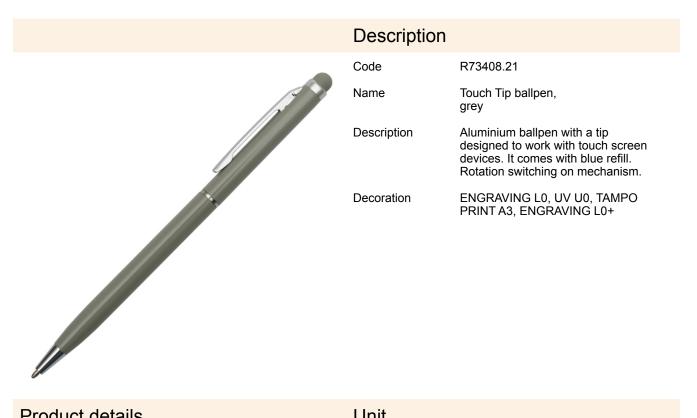

## R73408.21: Touch Tip ballpen, grey

| Product details                      |                       | Unit                                  |                     |
|--------------------------------------|-----------------------|---------------------------------------|---------------------|
| Basic material                       | aluminium             | Inner packet                          | Quantity [pcs]: 50  |
| Other materials                      | silicon               | Weight (gross/net) [kg]               | 0,88 / 0,79         |
| Dimensions (width/height/depth) [mm] | 135 x 8 x 8           | Dimensions (length/width/height) [mm] | 145 x 70 x 65       |
| Specific product features            | blue refill           | Large packet                          | Quantity [pcs]: 500 |
| Colors                               | grey                  | Weight (gross/net) [kg]               | 8,8 / 7,8           |
| Unit                                 | polybag/wrapping film | Dimensions (length/width/height) [mm] | 375 x 160 x 160     |
| Packing color                        | colorless             | limii                                 |                     |

## **Product features**

blue refill

tip designed to work with touch screen devices

rotary switching mechanism