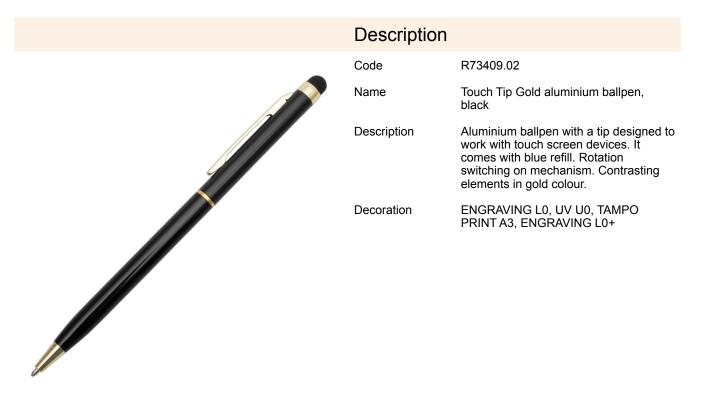

## R73409.02: Touch Tip Gold aluminium ballpen, black

| Product details                      |                       | Unit                                  |                     |
|--------------------------------------|-----------------------|---------------------------------------|---------------------|
| Basic material                       | aluminium             | Inner packet                          | Quantity [pcs]: 50  |
| Other materials                      | silicon               | Weight (gross/net) [kg]               | 0,75 / 0,65         |
| Dimensions (width/height/depth) [mm] | 135 x 8 x 8           | Dimensions (length/width/height) [mm] | 150 x 70 x 60       |
| Specific product features            | blue refill           | Large packet                          | Quantity [pcs]: 500 |
| Colors                               | black                 | Weight (gross/net) [kg]               | 7,5 / 6,5           |
| Unit                                 | polybag/wrapping film | Dimensions (length/width/height) [mm] | 370 x 160 x 150     |
| Packing color                        | colorless             | linni                                 |                     |

## **Product features**

blue refill

tip designed to work with touch screen devices

rotary switching mechanism