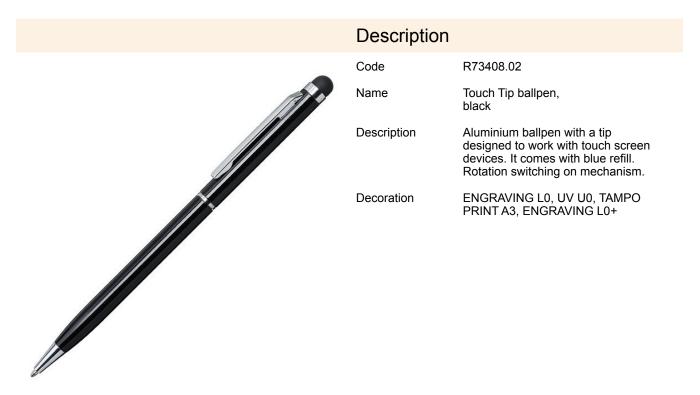

## R73408.02: Touch Tip ballpen, black

| Product details                      |                       | Unit                                  |                     |
|--------------------------------------|-----------------------|---------------------------------------|---------------------|
| Basic material                       | aluminium             | Inner packet                          | Quantity [pcs]: 50  |
| Other materials                      | silicon               | Weight (gross/net) [kg]               | 0,88 / 0,79         |
| Dimensions (width/height/depth) [mm] | 135 x 8 x 8           | Dimensions (length/width/height) [mm] | 145 x 70 x 65       |
| Specific product features            | blue refill           | Large packet                          | Quantity [pcs]: 500 |
| Colors                               | black                 | Weight (gross/net) [kg]               | 8,8 / 7,8           |
| Unit                                 | polybag/wrapping film | Dimensions (length/width/height) [mm] | 375 x 160 x 160     |
| Packing color                        | colorless             | [iiiii]                               |                     |

## **Product features**

blue refill

tip designed to work with touch screen devices

rotary switching mechanism