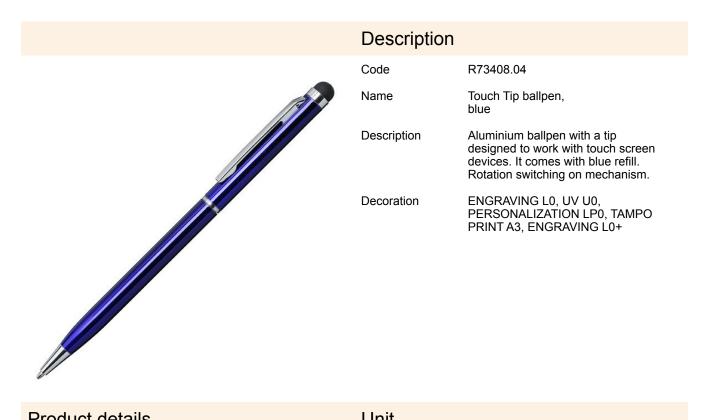

## R73408.04: Touch Tip ballpen, blue

| Product details                         |                       | Unit                                     |                     |
|-----------------------------------------|-----------------------|------------------------------------------|---------------------|
| Basic material                          | aluminium             | Inner packet                             | Quantity [pcs]: 50  |
| Other materials                         | silicon               | Weight (gross/net) [kg]                  | 0,88 / 0,79         |
| Dimensions (width/height/depth)<br>[mm] | 135 x 8 x 8           | Dimensions (length/width/height)<br>[mm] | 145 x 70 x 65       |
| Specific product features               | blue refill           | Large packet                             | Quantity [pcs]: 500 |
| Colors                                  | blue                  | Weight (gross/net) [kg]                  | 8,8 / 7,8           |
| Unit                                    | polybag/wrapping film | Dimensions (length/width/height)<br>[mm] | 375 x 160 x 160     |
| Packing color                           | colorless             | []                                       |                     |

## blue refill

tip designed to work with touch screen devices

rotary switching mechanism