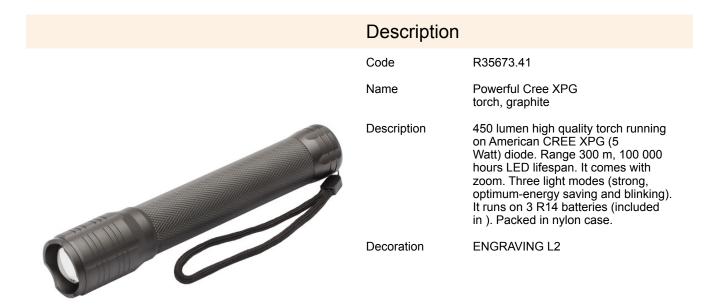

## R35673.41: Powerful Cree XPG torch, graphite

|               | Unit                                       |                                                                                                                                                                                             |
|---------------|--------------------------------------------|---------------------------------------------------------------------------------------------------------------------------------------------------------------------------------------------|
| metal         | Weight (gross/net) [kg]                    | 0,35 / 0,3                                                                                                                                                                                  |
| 204 x 37 x 37 | Dimensions (length/width/height) [mm]      | 210 x 40 x 40                                                                                                                                                                               |
| 3 x R14       | Large packet                               | Quantity [pcs]: 40                                                                                                                                                                          |
| graphite      | Weight (gross/net) [kg]                    | 20 / 19                                                                                                                                                                                     |
| case/nylon    | Dimensions (length/width/height)           | 500 x 480 x 290                                                                                                                                                                             |
| black         | [iiiiii]                                   |                                                                                                                                                                                             |
|               | 204 x 37 x 37  3 x R14 graphite case/nylon | metal Weight (gross/net) [kg]  204 x 37 x 37 Dimensions (length/width/height) [mm]  3 x R14 Large packet graphite Weight (gross/net) [kg]  case/nylon Dimensions (length/width/height) [mm] |

## **Product features**

100 000 h LED lifespan

torch power 5W

American CREE XPG diode

zoom function