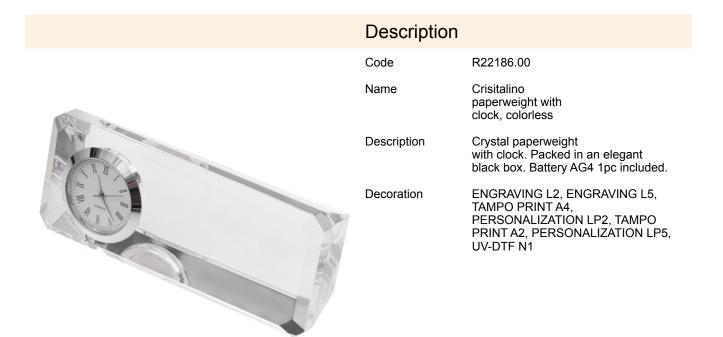

## R22186.00: Crisitalino paperweight with clock, colorless

| Product details                 |                            | Unit                                     |                    |
|---------------------------------|----------------------------|------------------------------------------|--------------------|
| Basic material                  | crystal                    | Large packet                             | Quantity [pcs]: 25 |
| Dimensions (width/height/depth) | 119 x 50 x 30              | Weight (gross/net) [kg]                  | 11,6 / 10,1        |
| [mm]<br>Extra description       | box W150 x H80 x<br>D45 mm | Dimensions (length/width/height)<br>[mm] | 400 x 270 x 230    |
| Battery operated                | 1 x AG4                    |                                          |                    |
| Colors                          | colorless                  |                                          |                    |
| Product features                |                            |                                          |                    |