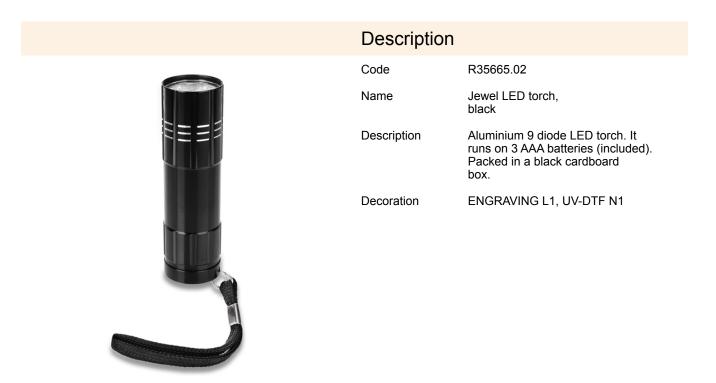

## R35665.02: Jewel LED torch, black

| Product details                      |                            | Unit                                     |                     |
|--------------------------------------|----------------------------|------------------------------------------|---------------------|
| Basic material                       | aluminium                  | Weight (gross/net) [kg]                  | 0,06 / 0,06         |
| Dimensions (width/height/depth) [mm] | 92 x 26 x 26               | Dimensions (length/width/height)<br>[mm] | 35 x 35 x 90        |
| Battery operated                     | 3 x AAA                    | Inner packet                             | Quantity [pcs]: 100 |
| Colors                               | black                      | Weight (gross/net) [kg]                  | 6,25 / 5,75         |
| Unit                                 | transport<br>box/cardboard | Dimensions (length/width/height)<br>[mm] | 370 x 200 x 200     |
| Packing color                        | black                      | Large packet                             | Quantity [pcs]: 200 |
|                                      |                            | Weight (gross/net) [kg]                  | 12,5 / 11,5         |
|                                      |                            | Dimensions (length/width/height)<br>[mm] | 425 x 385 x 205     |
|                                      |                            |                                          |                     |

## **Product features**

battery included 3 x AAA

9 x LED